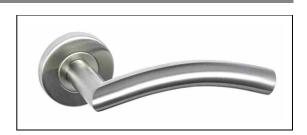

# **Tubular Stainless Steel Door Furniture**

1000RRS09

1000 Series Furniture

### Application:

- For wooden doors between 32-50mm thick
- 19mm diameter handle
- Sprung
- Supplied with bolt-through fixings
- Concealed fixings
- Non-handed