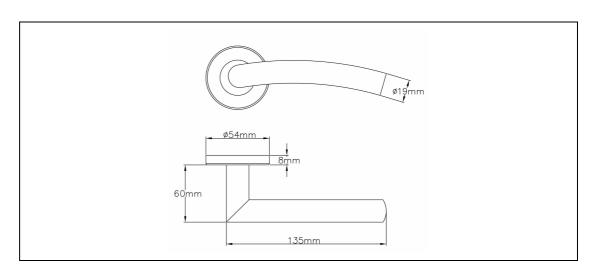

## Specification:

- Available in SS316 and SS304 stainless steel
- Handle Length: 135mmHandle Projection: 60mmRose Diameter: 54mmRose Projection: 8mm
- Please refer to separate page for accessories
- Supplied with push-on rose as standard
- Available with screw-on rose upon request
- Available as boxed or visi-packed

# Technical Design: